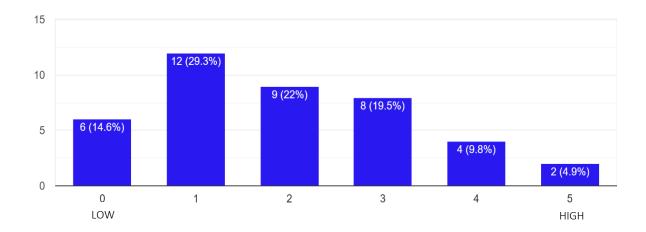

# Question 5:

As a lateral to CMPD, how do you rate how CMPD addresses morale compared to your previous agency?