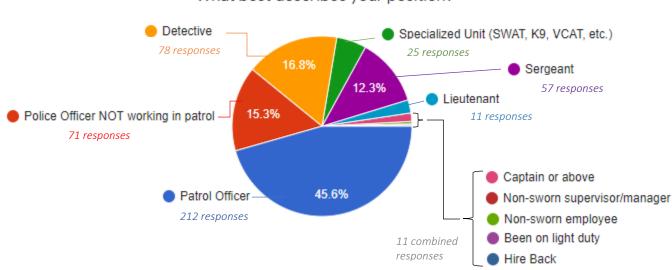

The following is a final report on the outcomes of the Charlotte-Mecklenburg Fraternal Order of Police, Lodge #9 Morale Survey. This survey only captured data from our Charlotte-Mecklenburg Police Department members.

There were 478 total responses; however, in the question below if "Retiree or no longer working at CMPD" was selected, respondents were not able to complete the survey. Retirees would be directed to the final question asking them to rate how they felt FOP Leadership was representing them. There were 13 retirees and <u>465</u> recorded responses.

### Question 1:



Question 2:



What best describes your position?

### Question 3:



How long have you been with CMPD?

# Question 4:



If respondents answered "I was a new hire to CMPD", the next question would not appear. Only those respondents who selected "I was a lateral transfer from another agency" would see the following question:

# Question 5:

As a lateral to CMPD, how do you rate how CMPD addresses morale compared to your previous agency?



# Question 6:

In the last year, have you actively sought employment outside of CMPD?



# Question 7:



On a scale of 0 to 5, rate your current level of morale

\*This result captured that morale was lowest amongst "patrol officers" and showed an increase based on rank and non-patrol functions.

### Question 8:

Do you feel your morale affects the morale of others