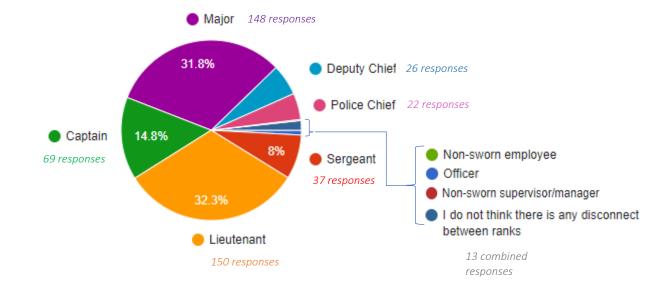

### Question 1:

Question 2:

What best describes your position?

#### At what rank do you feel any disconnect starts?