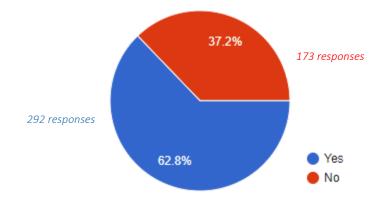

### Question 8:

Do you feel your morale affects the morale of others around you?