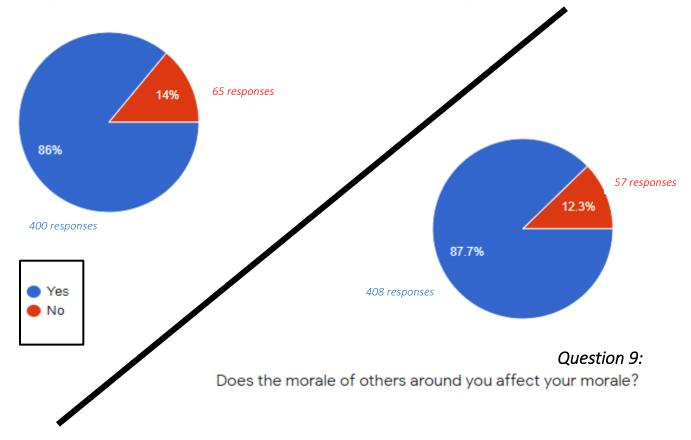

### Question 8:

Do you feel your morale affects the morale of others around you?

# Question 10:

What impacts your morale the most?

- External factors (environment, politics, news stories, etc.)
- Internal factors (department regulations/ decisions, policies, punishments, etc.)