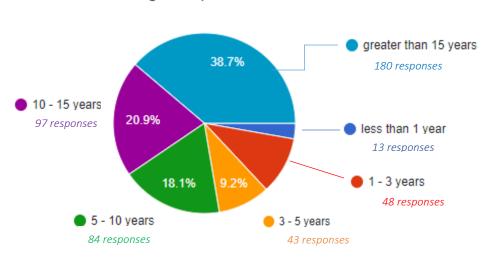

The following is a final report on the outcomes of the Charlotte-Mecklenburg Fraternal Order of Police, Lodge #9 Morale Survey. This survey only captured data from our Charlotte-Mecklenburg Police Department members.

There were 478 total responses; however, in the question below if "Retiree or no longer working at CMPD" was selected, respondents were not able to complete the survey. Retirees would be directed to the final question asking them to rate how they felt FOP Leadership was representing them. There were 13 retirees and <u>465</u> recorded responses.

### Question 1:



Question 2:



What best describes your position?

### Question 3:



How long have you been with CMPD?

# Question 4:



If respondents answered "I was a new hire to CMPD", the next question would not appear. Only those respondents who selected "I was a lateral transfer from another agency" would see the following question:

# Question 5:

As a lateral to CMPD, how do you rate how CMPD addresses morale compared to your previous agency?



# Question 6:

In the last year, have you actively sought employment outside of CMPD?



# Question 7:



On a scale of 0 to 5, rate your current level of morale

\*This result captured that morale was lowest amongst "patrol officers" and showed an increase based on rank and non-patrol functions.

### Question 8:

Do you feel your morale affects the morale of others around you?



# Question 10:

What impacts your morale