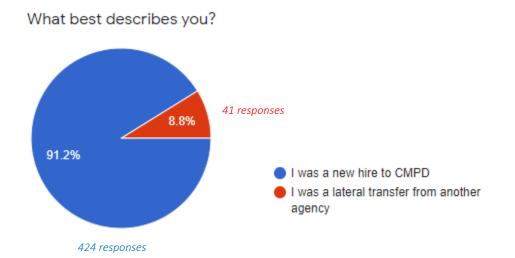

# Question 4:

If respondents answered "I was a new hire to CMPD", the next question would not appear. Only those respondents who selected "I was a lateral transfer from another agency" would see the following question: