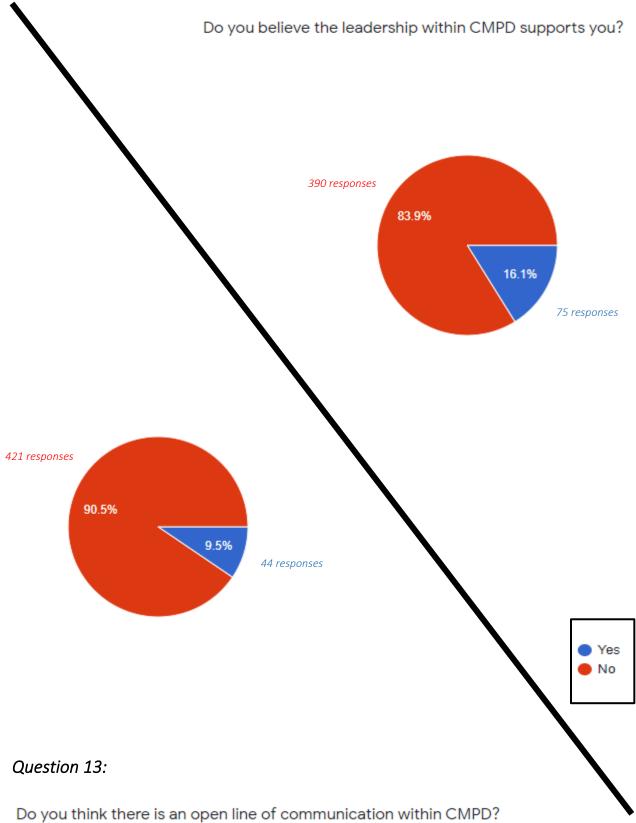

n:

# Question 5:

As a lateral to CMPD, how do you rate how CMPD addresses morale compared to your previous agency?



# Question 6:

In the last year, have you actively sought employment outside of CMPD?



# Question 7:



On a scale of 0 to 5, rate your current level of morale

\*This result captured that morale was lowest amongst "patrol officers" and showed an increase based on rank and non-patrol functions.

### Question 8:

Do you feel your morale affects the morale of others around you?



# Question 10:

What impacts your morale the most?

- External factors (environment, politics, news stories, etc.)
- Internal factors (department regulations/ decisions, policies, punishments, etc.)



#### Question 11:

Do you believe the community, as a whole, supports you?



# Question 12:



### Question 14:



#### At what rank do you feel any disconnect starts?

# Question 15:

How well do you feel the FOP Lodge #9 leadership represents you?



\*This graph includes results for <u>all</u> survey respondents, including retirees.