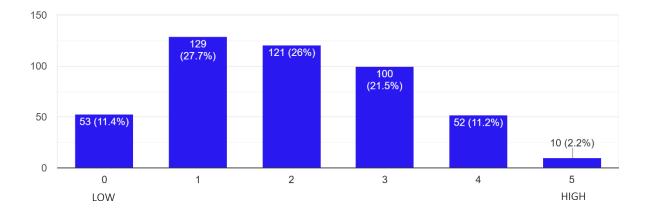

# Question 7:

On a scale of 0 to 5, rate your current level of morale

\*This result captured that morale was lowest amongst "patrol officers" and showed an increase based on rank and non-patrol functions.