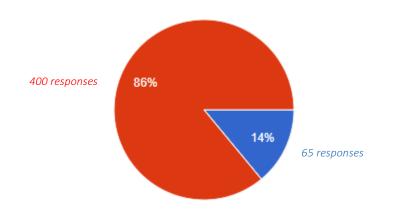

ents who selected "I was a lateral transfer from another agency" would see the following question:

# Question 5:

As a lateral to CMPD, how do you rate how CMPD addresses morale compared to your previous agency?



# Question 6:

In the last year, have you actively sought employment outside of CMPD?



# Question 7:



On a scale of 0 to 5, rate your current level of morale

\*This result captured that morale was lowest amongst "patrol officers" and showed an increase based on rank and non-patrol functions.

### Question 8:

Do you feel your morale affects the morale of others around you?



# Question 10:

What impacts your morale the most?

- External factors (environment, politics, news stories, etc.)
- Internal factors (department regulations/ decisions, policies, punishments, etc.)



#### Question 11:

Do you believe the community, as a whole, supports you?



# Question 12:



### Question 14:



#### At what rank do you feel any disconnect starts?

# Question 15:

How well do you feel the FOP Lodge #9 leadership represents you?



\*This graph includes results for <u>all</u> survey respondents, including retirees.