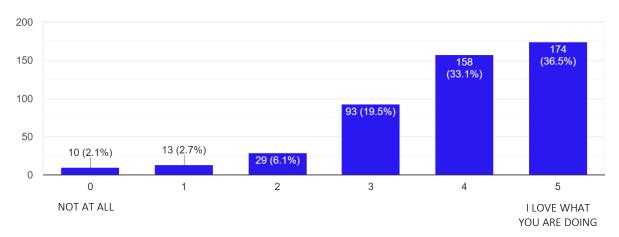

# Question 7:

On a scale of 0 to 5, rate your current level of morale

\*This result captured that morale was lowest amongst "patrol officers" and showed an increase based on rank and non-patrol functions.