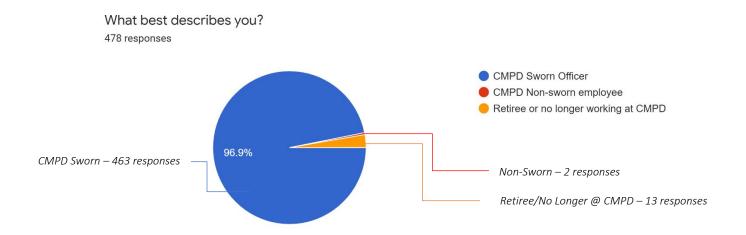

There were 478 total responses; however, in the question below if "Retiree or no longer working at CMPD" was selected, respondents were not able to complete the survey. Retirees would be directed to the final question asking them to rate how they felt FOP Leadership was representing them. There were 13 retirees and <u>465</u> recorded responses.